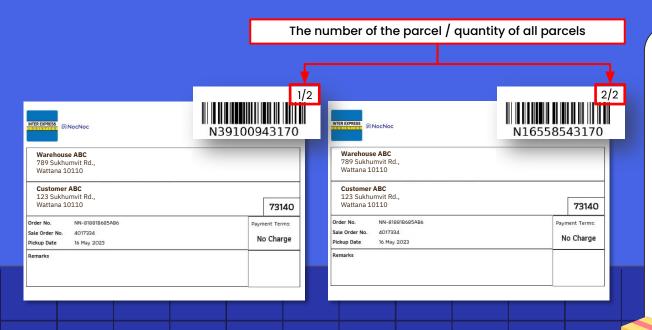

## In case of Multiple Parcels

#### **Example of Shipping Labels for Multiple Parcels**

- Each order may contain more than 1 parcel. Please state you parcel quantity correctly before click Ready to Ship.
- If the stated quantity differs from actual quantity, the carrier may reject pickup or additional fee will be charged to seller.