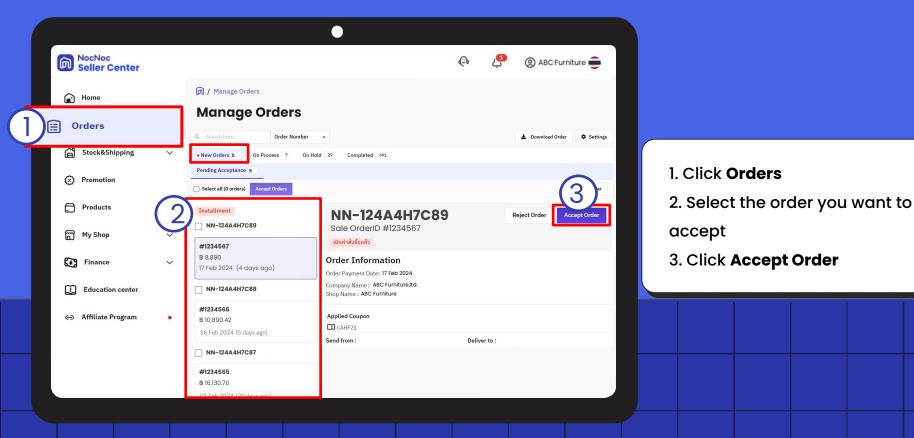

#### **Order Status Management: Accept Order**

| 1 |   |   |
|---|---|---|
|   | П |   |
| U |   | J |
|   |   |   |

|                                                               |                                                                            | $\bullet$                                                                                                |                                    |
|---------------------------------------------------------------|----------------------------------------------------------------------------|----------------------------------------------------------------------------------------------------------|------------------------------------|
| Manage Orders                                                 |                                                                            |                                                                                                          |                                    |
| ▲ You have late orders, Please proc<br>Show orders >          | ess your orders as soon as possible                                        |                                                                                                          | ×                                  |
| Q Search here Ord                                             | er Number 👻                                                                |                                                                                                          | ل ▲ Download Order                 |
| New Orders 0 • On Process                                     | 131 On Hold 550 Completed 5                                                | 2209                                                                                                     |                                    |
| Accepted Orders 3 Manufact                                    | uring 5 Ready to Ship / Pickup 27                                          | In-Transit 2 Waiting for Approval 0 Delivered 96                                                         |                                    |
| Select all (1 orders) Ready To Shi                            | ip/Pickup                                                                  |                                                                                                          | ▼ Filter Order Showing all 1 items |
| NN-124A4H7C89                                                 | Details                                                                    |                                                                                                          |                                    |
| <b>#1234567</b><br><b>B</b> 8,890<br>17 Feb 2024 (4 days ago) | <ul> <li>เปิดคำสั่งชื่อ</li> <li>Set 17 Feb 2024</li> <li>06:12</li> </ul> | Package Details : 1 Item(S)<br>No. Product Name<br>1 NocNoc Fur เครื่องปรับอากาศ ติดผนังรุ่น NN Inverter | Quantity Price                     |
| NN-124A4H7C88                                                 | <ul> <li>จัดเตรียมสินค้า</li> <li>ระหว่างจัดส่ง</li> </ul>                 | ABC-H022NIL<br>Hurbano SKU: 12345678<br>Tetabulin: 01                                                    |                                    |
| <b>B 10,890.42</b><br>16 Feb 2024 (5 days ago)                | ດ ສ່ນແລ້ວ<br>ດານບູຣณ์                                                      | Total Parcel(S)                                                                                          | ~                                  |
| NN-124A4H7C87                                                 |                                                                            | Once you click "Confirm & Download shipping label" you will be unable to edit the total numb             | har of parcele                     |
| ▲ #1234565<br>₿ 16,130.70<br>01 Feb 2024 (20 davs ago)        | 8                                                                          | One you click Comminia di Ovenicada simpling label<br>Confirm & download shipping label                  |                                    |
|                                                               |                                                                            | Transaction Summary                                                                                      | ~                                  |
|                                                               |                                                                            | Total Revenue                                                                                            |                                    |
|                                                               |                                                                            |                                                                                                          |                                    |

7. Recheck or edit your parcel quantity

8. Click **Confirm & Download** shipping label

Be careful about **Total Parcel Quantity** if your order has more than 1 parcel. Please see P.29 for more details.

Л