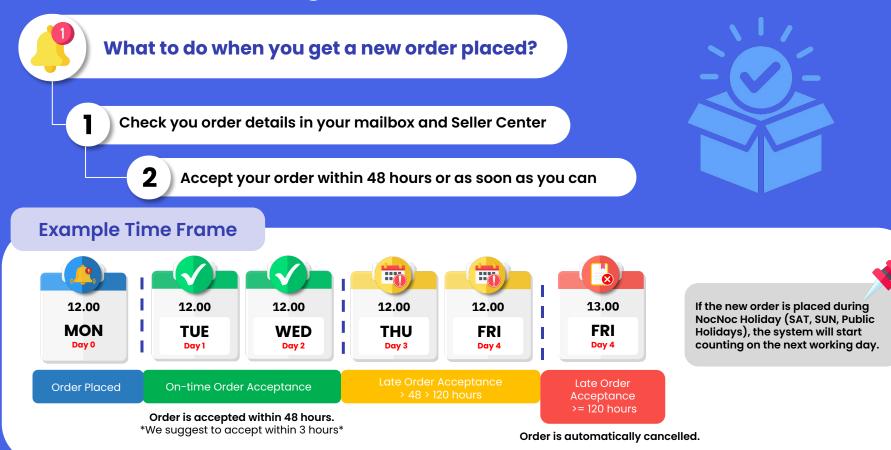

#### **Order Status Management: Accept Order**

| 1 |   |   |
|---|---|---|
|   | П |   |
| U |   | J |
|   |   |   |

|                                                               |                                                                            | $\bullet$                                                                                                |                                    |
|---------------------------------------------------------------|----------------------------------------------------------------------------|----------------------------------------------------------------------------------------------------------|------------------------------------|
| Manage Orders                                                 |                                                                            |                                                                                                          |                                    |
| ▲ You have late orders, Please proc<br>Show orders >          | ess your orders as soon as possible                                        |                                                                                                          | ×                                  |
| Q Search here Ord                                             | er Number 👻                                                                |                                                                                                          | ل ▲ Download Order                 |
| New Orders 0 • On Process                                     | 131 On Hold 550 Completed 5                                                | 2209                                                                                                     |                                    |
| Accepted Orders 3 Manufact                                    | uring 5 Ready to Ship / Pickup 27                                          | In-Transit 2 Waiting for Approval 0 Delivered 96                                                         |                                    |
| Select all (1 orders) Ready To Shi                            | ip/Pickup                                                                  |                                                                                                          | ▼ Filter Order Showing all 1 items |
| NN-124A4H7C89                                                 | Details                                                                    |                                                                                                          |                                    |
| <b>#1234567</b><br><b>B</b> 8,890<br>17 Feb 2024 (4 days ago) | <ul> <li>เปิดคำสั่งชื่อ</li> <li>Set 17 Feb 2024</li> <li>06:12</li> </ul> | Package Details : 1 Item(S)<br>No. Product Name<br>1 NocNoc Fur เครื่องปรับอากาศ ติดผนังรุ่น NN Inverter | Quantity Price                     |
| NN-124A4H7C88                                                 | <ul> <li>จัดเตรียมสินค้า</li> <li>ระหว่างจัดส่ง</li> </ul>                 | ABC-H022NIL<br>Hurbano SKU: 12345678<br>Tetabulin: 01                                                    |                                    |
| <b>B 10,890.42</b><br>16 Feb 2024 (5 days ago)                | ດ ສ່ນແລ້ວ<br>ດານບູຣณ์                                                      | Total Parcel(S)                                                                                          | ~                                  |
| NN-124A4H7C87                                                 |                                                                            | Once you click "Confirm & Download shipping label" you will be unable to edit the total numb             | har of parcele                     |
| ▲ #1234565<br>₿ 16,130.70<br>01 Feb 2024 (20 davs ago)        | 8                                                                          | One you click Comminia di Ovenicada simpling label<br>Confirm & download shipping label                  |                                    |
|                                                               |                                                                            | Transaction Summary                                                                                      | ~                                  |
|                                                               |                                                                            | Total Revenue                                                                                            |                                    |
|                                                               |                                                                            |                                                                                                          |                                    |

7. Recheck or edit your parcel quantity

8. Click **Confirm & Download** shipping label

Be careful about **Total Parcel Quantity** if your order has more than 1 parcel. Please see P.29 for more details.

Л