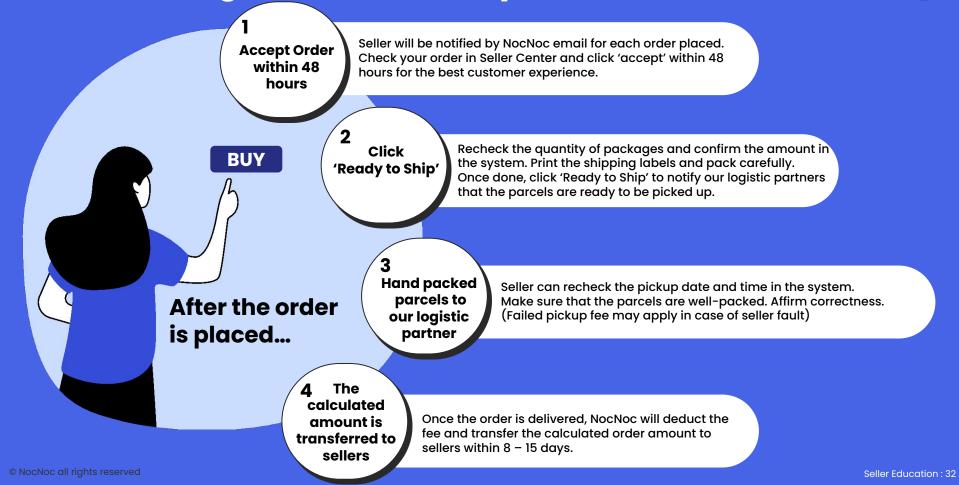

#### **Order Status Management: Accept Order**

| 1 |   |   |
|---|---|---|
|   | П |   |
| U |   | J |
|   |   |   |

|                                                               |                                                                            | $\bullet$                                                                                                |                                    |
|---------------------------------------------------------------|----------------------------------------------------------------------------|----------------------------------------------------------------------------------------------------------|------------------------------------|
| Manage Orders                                                 |                                                                            |                                                                                                          |                                    |
| ▲ You have late orders, Please proc<br>Show orders >          | ess your orders as soon as possible                                        |                                                                                                          | ×                                  |
| Q Search here Ord                                             | er Number 👻                                                                |                                                                                                          | ل ▲ Download Order                 |
| New Orders 0 • On Process                                     | 131 On Hold 550 Completed 5                                                | 2209                                                                                                     |                                    |
| Accepted Orders 3 Manufact                                    | uring 5 Ready to Ship / Pickup 27                                          | In-Transit 2 Waiting for Approval 0 Delivered 96                                                         |                                    |
| Select all (1 orders) Ready To Shi                            | ip/Pickup                                                                  |                                                                                                          | ▼ Filter Order Showing all 1 items |
| NN-124A4H7C89                                                 | Details                                                                    |                                                                                                          |                                    |
| <b>#1234567</b><br><b>B</b> 8,890<br>17 Feb 2024 (4 days ago) | <ul> <li>เปิดคำสั่งชื่อ</li> <li>Set 17 Feb 2024</li> <li>06:12</li> </ul> | Package Details : 1 Item(S)<br>No. Product Name<br>1 NocNoc Fur เครื่องปรับอากาศ ติดผนังรุ่น NN Inverter | Quantity Price                     |
| NN-124A4H7C88                                                 | <ul> <li>จัดเตรียมสินค้า</li> <li>ระหว่างจัดส่ง</li> </ul>                 | ABC-H022NIL<br>Hurbano SKU: 12345678<br>Tetabulin: 01                                                    |                                    |
| <b>B 10,890.42</b><br>16 Feb 2024 (5 days ago)                | ດ ສ່ນແລ້ວ<br>ດານບູຣณ์                                                      | Total Parcel(S)                                                                                          | ~                                  |
| NN-124A4H7C87                                                 |                                                                            | Once you click "Confirm & Download shipping label" you will be unable to edit the total numb             | har of parcele                     |
| ▲ #1234565<br>₿ 16,130.70<br>01 Feb 2024 (20 davs ago)        | 8                                                                          | One you click Comminia di Ovenicada simpling label<br>Confirm & download shipping label                  |                                    |
|                                                               |                                                                            | Transaction Summary                                                                                      | ~                                  |
|                                                               |                                                                            | Total Revenue                                                                                            |                                    |
|                                                               |                                                                            |                                                                                                          |                                    |

7. Recheck or edit your parcel quantity

8. Click **Confirm & Download** shipping label

Be careful about **Total Parcel Quantity** if your order has more than 1 parcel. Please see P.29 for more details.

Л

10. Click on the checkbox to confirm that you have corrected everything

11. Click Ready to Ship/Pickup

Your logistics partners of each order may vary. Please check the carrier logo in each order's detail.

Carrier Name and Pickup Date will be shown here

12. Click **Download** to print your shipping label

13. Click **Close** to finish.

Π

After the parcels are picked up, the orders will move to **On Process > In-Transit** 

When the parcels are delivered to buyers, the orders will move to **On Process > Delivered** 

The orders that have been paid from NocNoc to sellers will move to **Completed** 