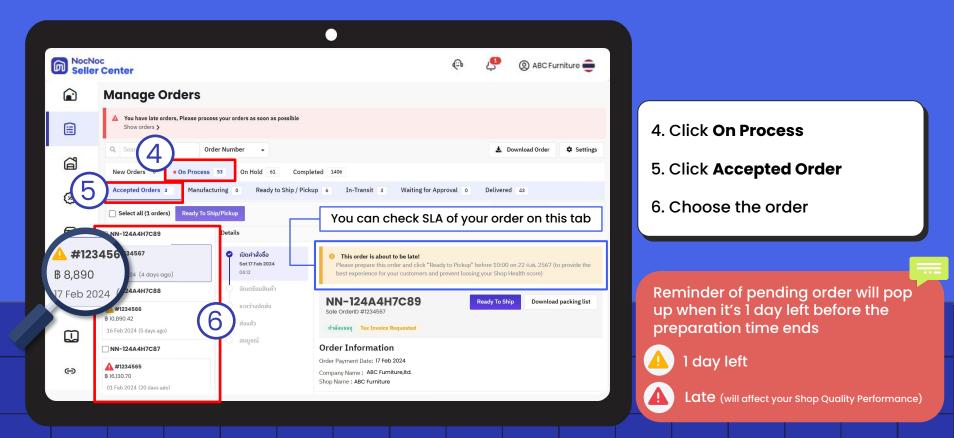

#### **Order Status Management: Accept Order**

| 1 |   |   |
|---|---|---|
|   | П |   |
| U |   | J |
|   |   |   |

|                                                               |                                                                            | $\bullet$                                                                                                |                                    |
|---------------------------------------------------------------|----------------------------------------------------------------------------|----------------------------------------------------------------------------------------------------------|------------------------------------|
| Manage Orders                                                 |                                                                            |                                                                                                          |                                    |
| ▲ You have late orders, Please proc<br>Show orders >          | ess your orders as soon as possible                                        |                                                                                                          | ×                                  |
| Q Search here Ord                                             | er Number 👻                                                                |                                                                                                          | ل ▲ Download Order                 |
| New Orders 0 • On Process                                     | 131 On Hold 550 Completed 5                                                | 2209                                                                                                     |                                    |
| Accepted Orders 3 Manufact                                    | uring 5 Ready to Ship / Pickup 27                                          | In-Transit 2 Waiting for Approval 0 Delivered 96                                                         |                                    |
| Select all (1 orders) Ready To Shi                            | ip/Pickup                                                                  |                                                                                                          | ▼ Filter Order Showing all 1 items |
| NN-124A4H7C89                                                 | Details                                                                    |                                                                                                          |                                    |
| <b>#1234567</b><br><b>B</b> 8,890<br>17 Feb 2024 (4 days ago) | <ul> <li>เปิดคำสั่งชื่อ</li> <li>Set 17 Feb 2024</li> <li>06:12</li> </ul> | Package Details : 1 Item(S)<br>No. Product Name<br>1 NocNoc Fur เครื่องปรับอากาศ ติดผนังรุ่น NN Inverter | Quantity Price                     |
| NN-124A4H7C88                                                 | <ul> <li>จัดเตรียมสินค้า</li> <li>ระหว่างจัดส่ง</li> </ul>                 | ABC-H022NIL<br>Hurbano SKU: 12345678<br>Tetabulin: 01                                                    |                                    |
| <b>B 10,890.42</b><br>16 Feb 2024 (5 days ago)                | ດ ສ່ນແລ້ວ<br>ດານບູຣณ์                                                      | Total Parcel(S)                                                                                          | ~                                  |
| NN-124A4H7C87                                                 |                                                                            | Once you click "Confirm & Download shipping label" you will be unable to edit the total numb             | har of parcele                     |
| ▲ #1234565<br>₿ 16,130.70<br>01 Feb 2024 (20 davs ago)        | 8                                                                          | One you click Comminia di Ovenicada simpling label<br>Confirm & download shipping label                  |                                    |
|                                                               |                                                                            | Transaction Summary                                                                                      | ~                                  |
|                                                               |                                                                            | Total Revenue                                                                                            |                                    |
|                                                               |                                                                            |                                                                                                          |                                    |

7. Recheck or edit your parcel quantity

8. Click **Confirm & Download** shipping label

Be careful about **Total Parcel Quantity** if your order has more than 1 parcel. Please see P.29 for more details.

Л